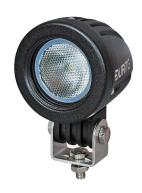

## **Technical Information Sheet**

Part No. 0-420-56

A powerful, compact single 10 watt 10-60 volt CREE LED work lamp. Low current draw, 0.7 amp at 12 volt dc. Black powder coated die cast aluminium case, polycarbonate lens, supplied with stainless steel adjustable bracket and flying lead. Protected to IP67. I 57 x w 65 x h 85mm.