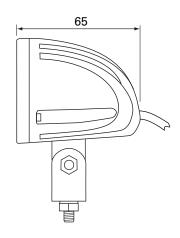

## Technical Drawing (not to scale)

Operating temperature -40° to 60° C Weight 260g

Dimensions see diagram

Certification CE

The information contained in this document is correct to the best of our knowledge at the time of printing. However, specifications may change at any time without notice.