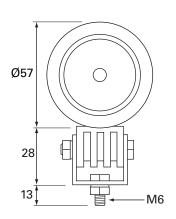

## Technical Drawing (not to scale)

Operating temperature -40° to 60° C Weight 260g

Dimensions see diagram

Certification CE

The information contained in this document is correct to the best of our knowledge at the time of printing. However, specifications may change at any time without notice.